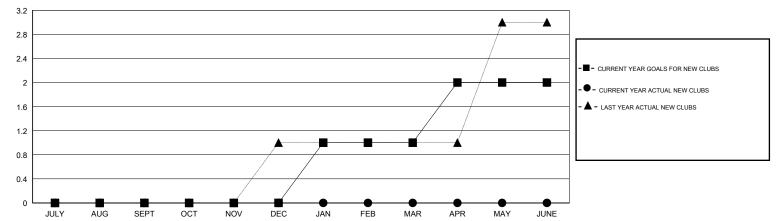

# LOCATION FLORIDA

GMT CA 1

|               |                  | Clubs             |                  |                  | Members               |                    |                                     |                    |                  |
|---------------|------------------|-------------------|------------------|------------------|-----------------------|--------------------|-------------------------------------|--------------------|------------------|
|               | RESUI            | LTS FOR 2014-2015 | i                |                  | RESULTS FOR 2014-2015 |                    |                                     |                    |                  |
| QUARTER       | NEW CLUB<br>GOAL | NEW CLUBS         | DROPPED<br>CLUBS | NET<br>GAIN/LOSS | QUARTER               | NEW MEMBER<br>GOAL | CHARTER AND<br>NEW MEMBERS<br>ADDED | DROPPED<br>MEMBERS | NET<br>GAIN/LOSS |
| JULY/AUG/SEPT | 0                | 0                 | 0                | 0                | JULY/AUG/SEPT         | -13                | 53                                  | 46                 | 7                |
| OCT/NOV/DEC   | 0                | 0                 | 0                | 0                | OCT/NOV/DEC           | -12                | 68                                  | 67                 | 1                |
| JAN/FEB/MAR   | 1                | 0                 | 1                | -1               | JAN/FEB/MAR           | 17                 | 41                                  | 92                 | -51              |
| APR/MAY/JUNE  | 1                | 0                 | 0                | 0                | APR/MAY/JUNE          | 18                 | 0                                   | 0                  | 0                |

## GOALS AND ACTUAL NEW CLUBS CUMULATIVE