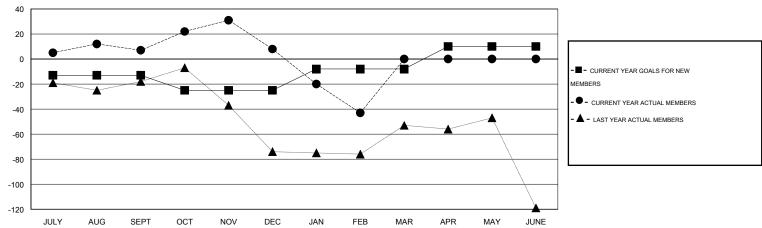

# LOCATION FLORIDA

GMT CA 1

|               |                  | Clubs             |                  |                  | Members               |                    |                                     |                    |                  |
|---------------|------------------|-------------------|------------------|------------------|-----------------------|--------------------|-------------------------------------|--------------------|------------------|
|               | RESUI            | LTS FOR 2014-2015 | i                |                  | RESULTS FOR 2014-2015 |                    |                                     |                    |                  |
| QUARTER       | NEW CLUB<br>GOAL | NEW CLUBS         | DROPPED<br>CLUBS | NET<br>GAIN/LOSS | QUARTER               | NEW MEMBER<br>GOAL | CHARTER AND<br>NEW MEMBERS<br>ADDED | DROPPED<br>MEMBERS | NET<br>GAIN/LOSS |
| JULY/AUG/SEPT | 0                | 0                 | 0                | 0                | JULY/AUG/SEPT         | -13                | 53                                  | 46                 | 7                |
| OCT/NOV/DEC   | 0                | 0                 | 0                | 0                | OCT/NOV/DEC           | -12                | 68                                  | 67                 | 1                |
| JAN/FEB/MAR   | 1                | 0                 | 1                | -1               | JAN/FEB/MAR           | 17                 | 41                                  | 92                 | -51              |
| APR/MAY/JUNE  | 1                | 0                 | 0                | 0                | APR/MAY/JUNE          | 18                 | 0                                   | 0                  | 0                |

#### GOALS AND ACTUAL MEMBERS CUMULATIVE

| DROPPED CLUBS: 1  DROPPED MEMBERS |                | 45 CLUBS OF 75 ADDED 1 OR MORE NEW MEMBERS | GENDER DISTRIBU<br>MALE<br>FEMALE     | TION<br>1,015 (69.38%)<br>448 (30.62%) |            |
|-----------------------------------|----------------|--------------------------------------------|---------------------------------------|----------------------------------------|------------|
| DECEASED  CLUB CANCELLED  OTHER   | 13<br>0<br>192 | CLICK HERE FOR HEALTH ASSESSMENT DATA      | FAMILY UNIT MEMBERS HEAD OF HOUSEHOLD |                                        | 300<br>147 |
| TOTAL                             | 205            |                                            | NON-HEAD OF HOUSEHOLD                 | )                                      | 153        |